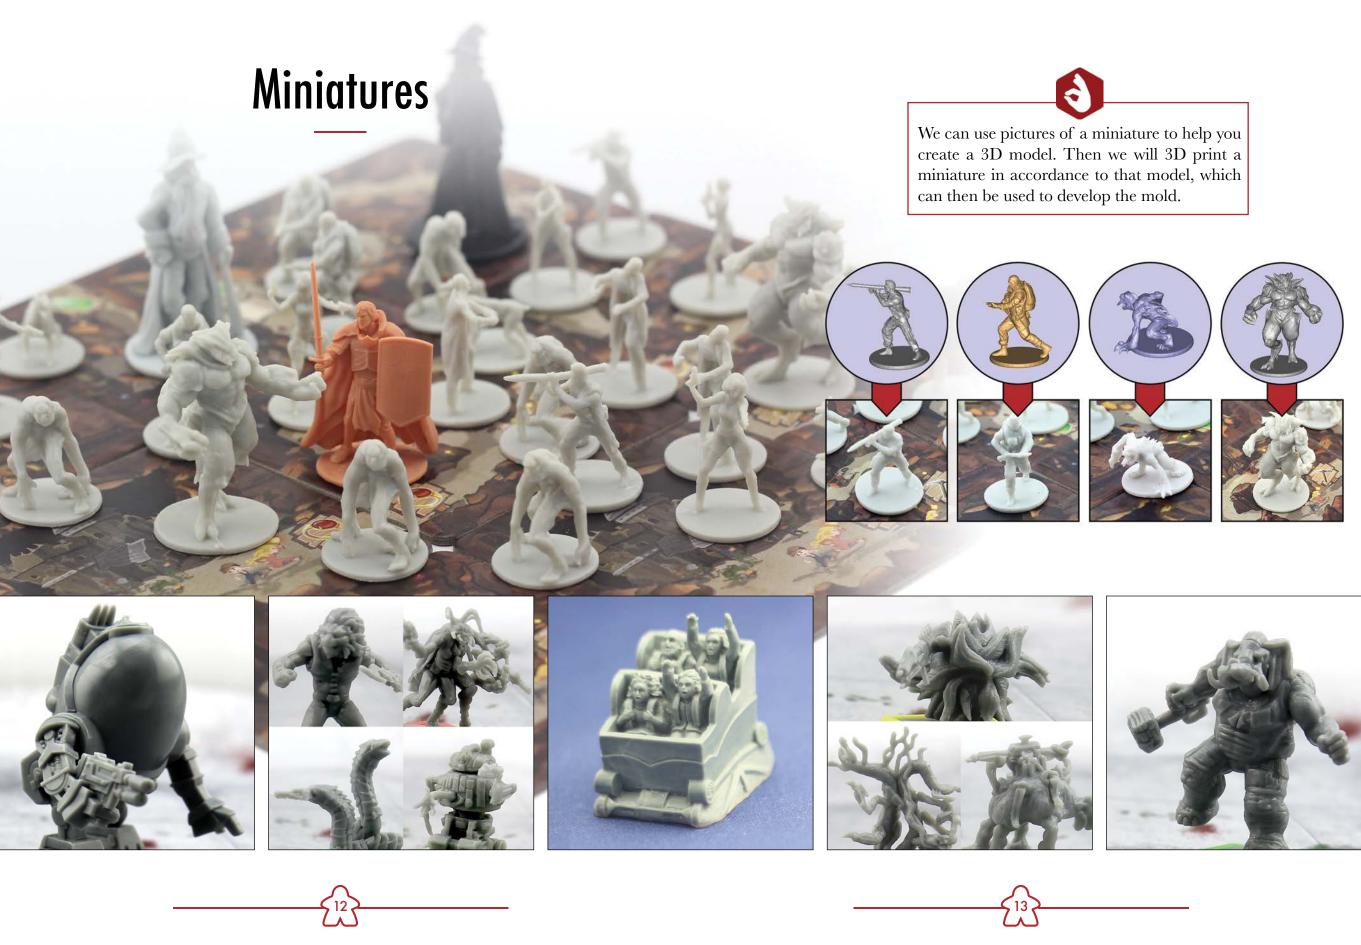

satisfactory manner.





# Punchboards

6

Punchboards are made of grey chipboard that have printed C2S or CCNB paper on one or both sides. Punchboards offer an affordable alternative to wooden or plastic components without compromising on the playing experience.













8

We can apply a **linen texture** finish to all of our card stock types. Normally we apply a **poker varnish** to all our cards in order to make them feel smoother and allow them to be shuffled more easily.



Playing cards Fallen - Watchtower Games



Linen texture Monstrous - Secret Base Games





The die faces can be customized in any way you like: custom images, logos, pips and numbers. Customization can be done through custom molds or screen printing and the dice can be made from either resin or acrylic.





# Wooden & Plastic Components

BIGO

5.6

#### Wooden components

Wooden components can be painted or silkscreened in any pantone color. In addition to using machines to cut the pieces as precise as possible, we can use laser cutting on pieces to create high quality details.



### **Plastic components**

We have a vast library of standard issue plastic components for board games, such as:





Pawns

Round tokens





Acrylic gems and stones



Square tokens



**Plastic stands** 

**Plastic discs** 



**Spinners** 











8 9 10 11 12



### LongPack GEMES

LongPack Co., Ltd.

802-804, Building 8-9, Lane 1500, Lianhua South Road, Shanghai 201108, PR China. **Tel:** +86 21 5169 6158 • **Fax:** +86 21 5169 6156 **Email:** info@longpackgames.com

www.longpackgames.com

© LongPack Co.