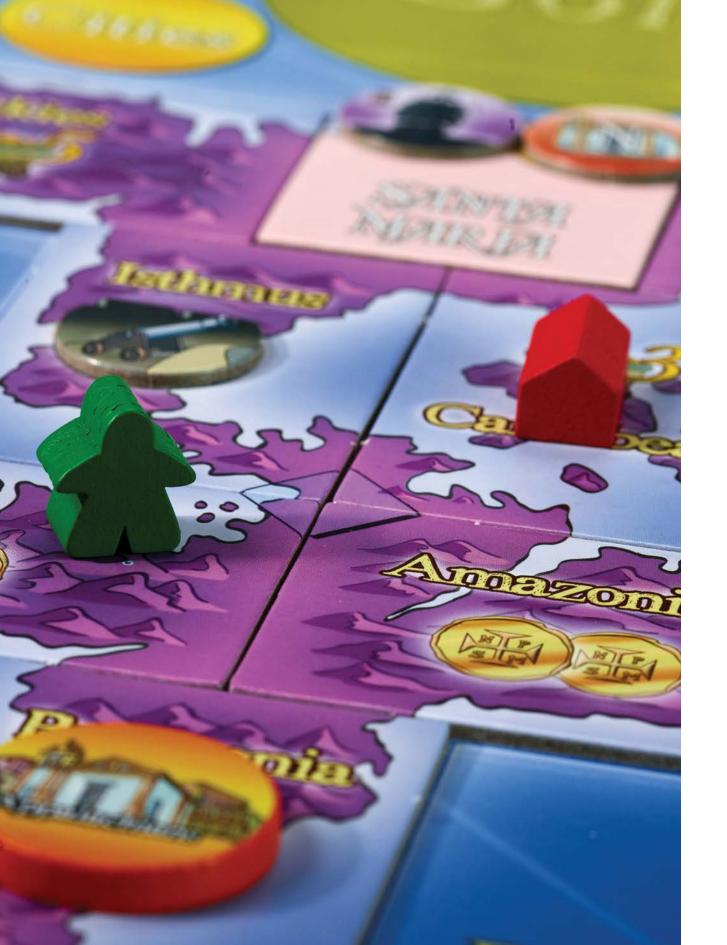

#### Wooden components

Wooden components can be painted or silkscreened in any pantone color. In addition to using machines to cut the pieces as precise as possible, we can use laser cutting on pieces to create high quality details.