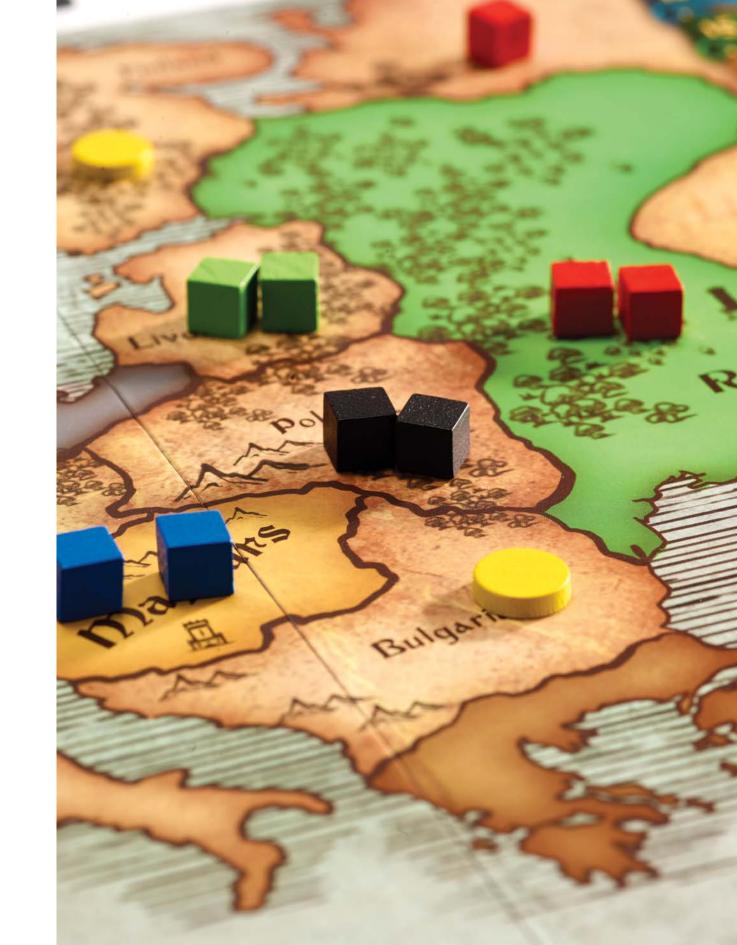

# Wooden & Plastic Components

BIGO

5.6

#### Wooden components

Wooden components can be painted or silkscreened in any pantone color. In addition to using machines to cut the pieces as precise as possible, we can use laser cutting on pieces to create high quality details.