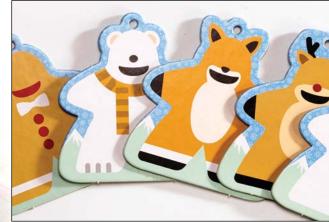

# Punchboards

6

Punchboards are made of grey chipboard that have printed C2S or CCNB paper on one or both sides. Punchboards offer an affordable alternative to wooden or plastic components without compromising on the playing experience.