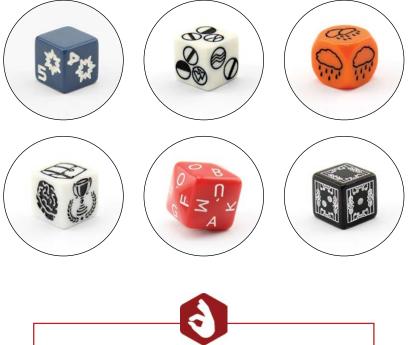

Playing cards Fallen - Watchtower Games

Linen texture Monstrous - Secret Base Games

The die faces can be customized in any way you like: custom images, logos, pips and numbers. Customization can be done through custom molds or screen printing and the dice can be made from either resin or acrylic.