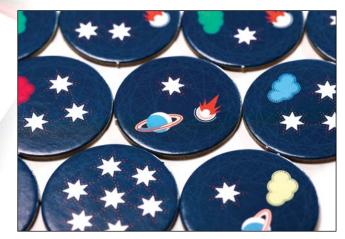

# Punchboards

6

Punchboards are made of grey chipboard that have printed C2S or CCNB paper on one or both sides. Punchboards offer an affordable alternative to wooden or plastic components without compromising on the playing experience.