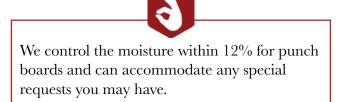

# Punchboards

6

Punchboards are made of grey chipboard that have printed C2S or CCNB paper on one or both sides. Punchboards offer an affordable alternative to wooden or plastic components without compromising on the playing experience.