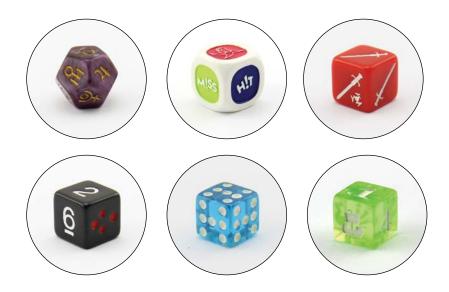

Playing cards Fallen - Watchtower Games

Linen texture Monstrous - Secret Base Games

The die faces can be customized in any way you like: custom images, logos, pips and numbers. Customization can be done through custom molds or screen printing and the dice can be made from either resin or acrylic.