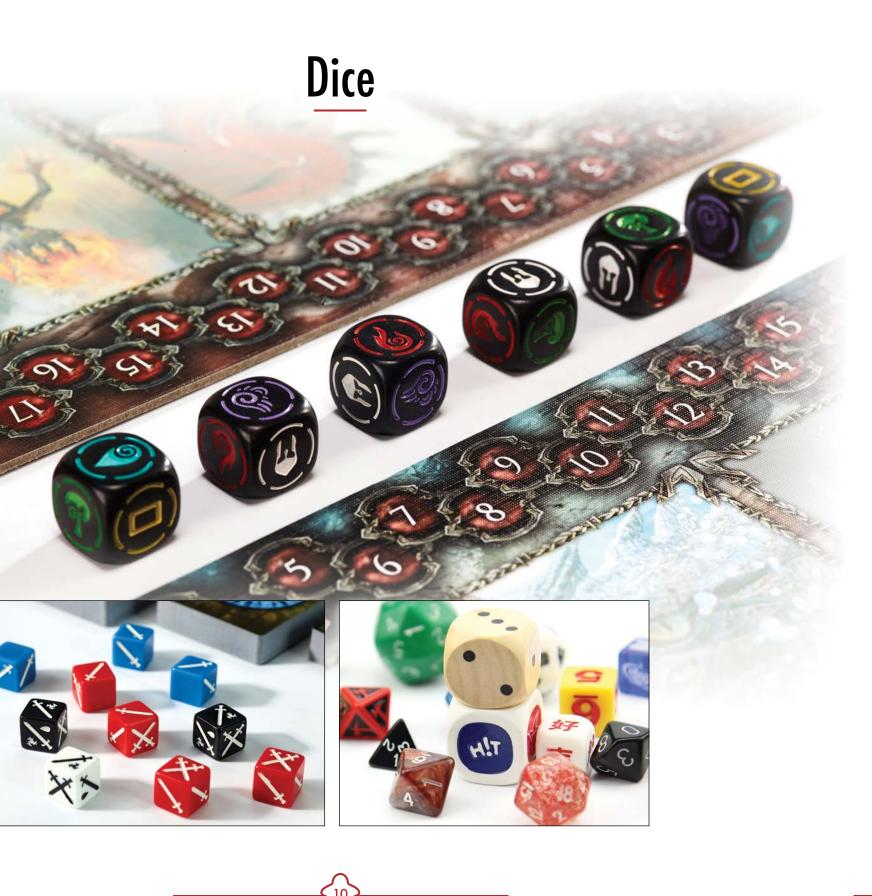

Playing cards Fallen - Watchtower Games

Linen texture Monstrous - Secret Base Games

The die faces can be customized in any way you like: custom images, logos, pips and numbers. Customization can be done through custom molds or screen printing and the dice can be made from either resin or acrylic.